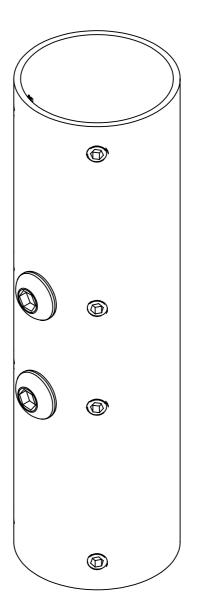

ISOMETRIC VIEW

|   | B-Tech Inter                           | Fech International Design & Manufacturing Limited                    |        |        |            | BT5924                       |
|---|----------------------------------------|----------------------------------------------------------------------|--------|--------|------------|------------------------------|
|   | Part of the B-Tech International Group |                                                                      |        |        | Title:     | External Ø38.1mm Pole Joiner |
|   | B                                      | UNLESS<br>OTHERWISE<br>SPECIFIED<br>DIMENSIONS ARE<br>IN MILLIMETERS | Size:  | A3     | Revision:  | R00                          |
|   |                                        |                                                                      | Scale: | 1:1    |            | 7/27/2020                    |
| 1 |                                        |                                                                      | Sheet: | 1 of 1 | File Name: | BTD-BT5924                   |