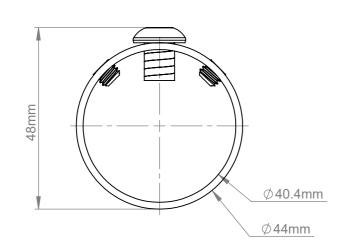

ISOMETRIC VIEW

|   | B-Tech Inter                           | Fech International Design & Manufacturing Limited                    |        |        |            | BT5924                       |
|---|----------------------------------------|----------------------------------------------------------------------|--------|--------|------------|------------------------------|
|   | Part of the B-Tech International Group |                                                                      |        |        | Title:     | External Ø38.1mm Pole Joiner |
|   | B                                      | UNLESS<br>OTHERWISE<br>SPECIFIED<br>DIMENSIONS ARE<br>IN MILLIMETERS | Size:  | A3     | Revision:  | R00                          |
|   |                                        |                                                                      | Scale: | 1:1    |            | 7/27/2020                    |
| 1 |                                        |                                                                      | Sheet: | 1 of 1 | File Name: | BTD-BT5924                   |