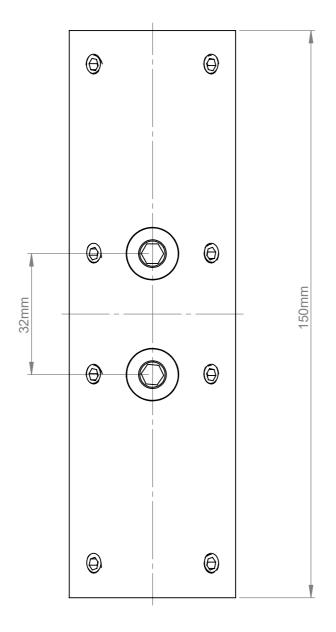

ISOMETRIC VIEW

|   | B-Tech Inter                           | Fech International Design & Manufacturing Limited                    |        |        |            | BT5924                       |
|---|----------------------------------------|----------------------------------------------------------------------|--------|--------|------------|------------------------------|
|   | Part of the B-Tech International Group |                                                                      |        |        | Title:     | External Ø38.1mm Pole Joiner |
|   | B                                      | UNLESS<br>OTHERWISE<br>SPECIFIED<br>DIMENSIONS ARE<br>IN MILLIMETERS | Size:  | A3     | Revision:  | R00                          |
|   |                                        |                                                                      | Scale: | 1:1    |            | 7/27/2020                    |
| 1 |                                        |                                                                      | Sheet: | 1 of 1 | File Name: | BTD-BT5924                   |